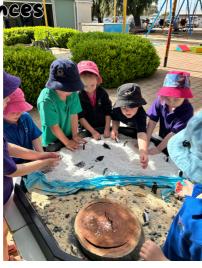

# MUCKY AFTERNOON WEEK 8

We will be having lots of fun, mucky activities.
These include shaving cream, gelli baff, paint, water and lots more.
Your child will need to bring a full set of spare clothes and a towel.