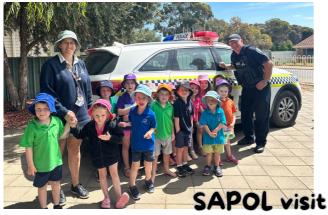

#### Week 9

Mon Ilth (Yambu) & Wed I3th (Wardu)
Dec (Wardu) Dec - Excursion to Pt
Broughton

Tues 12th (Yambu) & Thurs 14th (Wardu)

Dec- Presentation Day - 2:15pm

Wed 13th Dec - Wardu group attend

Fri 15th Dec - No session