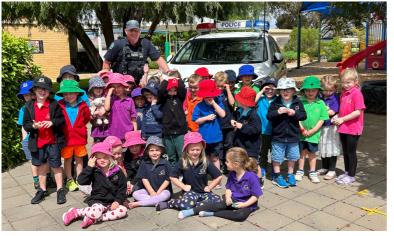

#### Week 9

Mon Ilth (Yambu) & Wed I3th (Wardu)
Dec (Wardu) Dec - Excursion to Pt
Broughton

Tues 12th (Yambu) & Thurs 14th (Wardu)

Dec- Presentation Day - 2:15pm

Wed 13th Dec - Wardu group attend

Fri 15th Dec - No session