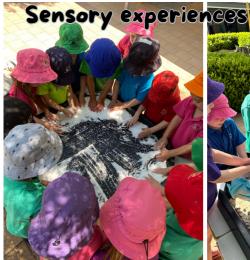

# MUCKY AFTERNOON WEEK 8

We will be having lots of fun, mucky activities.
These include shaving cream, gelli baff, paint, water and lots more.
Your child will need to bring a full set of spare clothes and a towel.