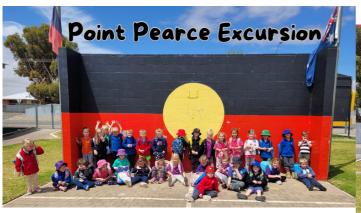

#### Week 9

Mon Ilth (Yambu) & Wed I3th (Wardu)
Dec (Wardu) Dec - Excursion to Pt
Broughton

Tues 12th (Yambu) & Thurs 14th (Wardu)

Dec- Presentation Day - 2:15pm

Wed 13th Dec - Wardu group attend

Fri 15th Dec - No session